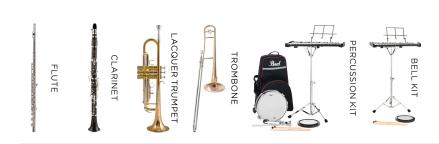

STARTING AT INITIAL PAYMENT COVERS 2 MONTH(S) \$31.00/MONTH THEREAFTER

**REPAIR & MAINTENANCE PROGRAM:** \$.01 FOR 2 MONTH(S)
\$9.00/MONTH THEREAFTER

INITIAL PAYMENT COVERS 2 MONTH(S) \$21.00/MONTH THEREAFTER

REPAIR & MAINTENANCE PROGRAM: **\$.01 FOR 2 MONTH(S)** \$9.00/MONTH THEREAFTER

STARTING AT

INITIAL PAYMENT COVERS 2 MONTH(S) **\$VARY BY INSTRUMENT/MONTH THEREAFTER** 

REPAIR & MAINTENANCE PROGRAM: \$.01 FOR 2 MONTH(S) \$9.00/MONTH THEREAFTER

STARTING AT

INITIAL PAYMENT COVERS 2 MONTH(S)
\$61.00/MONTH THEREAFTER

REPAIR & MAINTENANCE PROGRAM: \$.01 FOR 2 MONTH(S) \$14.00/MONTH THEREAFTER