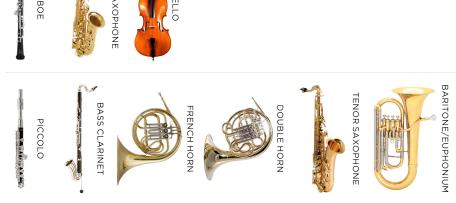

REPAIR & MAINTENANCE PROGRAM: **\$.01 FOR 2 MONTH(S)** \$9.00/MONTH THEREAFTER

STARTING AT

INITIAL PAYMENT COVERS 2 MONTH(S) **\$VARY BY INSTRUMENT/MONTH THEREAFTER** 

REPAIR & MAINTENANCE PROGRAM: \$.01 FOR 2 MONTH(S) \$9.00/MONTH THEREAFTER

STARTING AT

INITIAL PAYMENT COVERS 2 MONTH(S)
\$61.00/MONTH THEREAFTER

REPAIR & MAINTENANCE PROGRAM: \$.01 FOR 2 MONTH(S) \$14.00/MONTH THEREAFTER